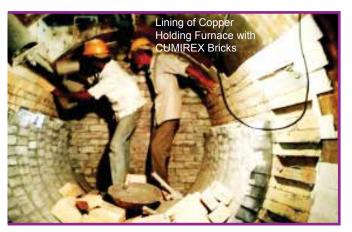

## **REFRACTORIES NON FERROUS INDUSTRY**

CUMI offer refractory solutions for Non-ferrous metallurgical application (Al, Cu, Zn and alloys) specifically for Aluminium in reduction cell, Melting and holding furnace, Casting process.